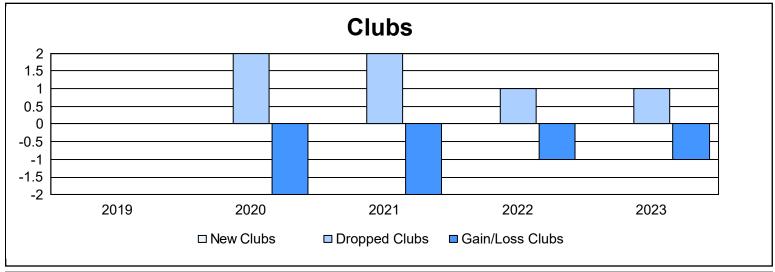

District 107 I As of June 2023 Cumulative

| Year      | New<br>Clubs | Dropped<br>Clubs | Gain/<br>Loss<br>Clubs | New<br>Members | Charter<br>Members | Reinstate<br>Members | Transfer<br>Members | Total<br>Member<br>Added | Total<br>Members<br>Dropped | Gain/<br>Loss<br>Members |
|-----------|--------------|------------------|------------------------|----------------|--------------------|----------------------|---------------------|--------------------------|-----------------------------|--------------------------|
| 2018-2019 | 0            | 0                | 0                      | 50             | 5                  | 3                    | 6                   | 64                       | 117                         | -53                      |
| 2019-2020 | 0            | 2                | -2                     | 51             | 0                  | 0                    | 6                   | 57                       | 109                         | -52                      |
| 2020-2021 | 0            | 2                | -2                     | 32             | 1                  | 0                    | 4                   | 37                       | 85                          | -48                      |
| 2021-2022 | 0            | 1                | -1                     | 35             | 0                  | 3                    | 2                   | 40                       | 111                         | -71                      |
| 2022-2023 | 0            | 1                | -1                     | 45             | 0                  | 0                    | 6                   | 51                       | 111                         | -60                      |
| Average   | 0            | 1                | -1                     | 43             | 1                  | 1                    | 5                   | 50                       | 107                         | -57                      |