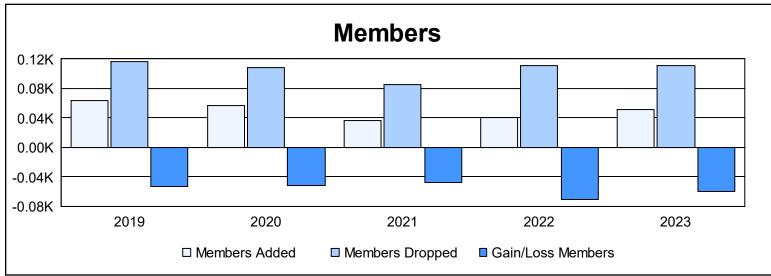

District 107 I As of June 2023 Cumulative

| Year      | New<br>Clubs | Dropped<br>Clubs | Gain/<br>Loss<br>Clubs | New<br>Members | Charter<br>Members | Reinstate<br>Members | Transfer<br>Members | Total<br>Member<br>Added | Total<br>Members<br>Dropped | Gain/<br>Loss<br>Members |
|-----------|--------------|------------------|------------------------|----------------|--------------------|----------------------|---------------------|--------------------------|-----------------------------|--------------------------|
| 2018-2019 | 0            | 0                | 0                      | 50             | 5                  | 3                    | 6                   | 64                       | 117                         | -53                      |
| 2019-2020 | 0            | 2                | -2                     | 51             | 0                  | 0                    | 6                   | 57                       | 109                         | -52                      |
| 2020-2021 | 0            | 2                | -2                     | 32             | 1                  | 0                    | 4                   | 37                       | 85                          | -48                      |
| 2021-2022 | 0            | 1                | -1                     | 35             | 0                  | 3                    | 2                   | 40                       | 111                         | -71                      |
| 2022-2023 | 0            | 1                | -1                     | 45             | 0                  | 0                    | 6                   | 51                       | 111                         | -60                      |
| Average   | 0            | 1                | -1                     | 43             | 1                  | 1                    | 5                   | 50                       | 107                         | -57                      |